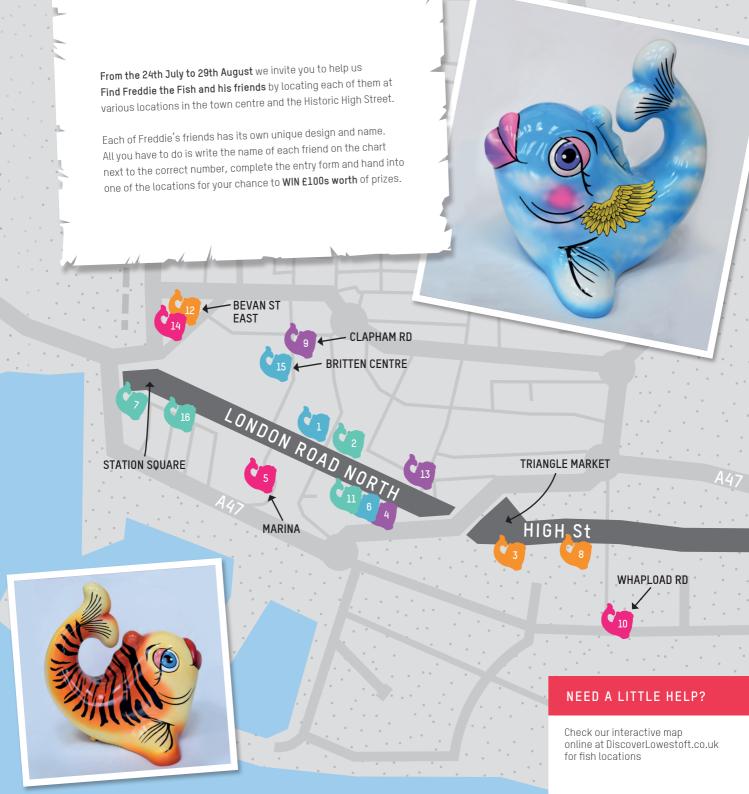

24TH JULY - 29TH AUGUST

## FIND FREDDIE THE FISH

AND FRIENDS

SUMMER TRAIL 2021

Freddie and his friends have swam away, can you help find them?

Locate Freddie and all his friends using the map for your chance to WIN £100s worth of prizes.

Don't forget to share all your fishy pics with

WWW.DISCOVERLOWESTOFT.CO.UK/FIND-FREDDIE-THE-FISH-TRAIL

|   | 9  |  |
|---|----|--|
|   | 10 |  |
|   | 11 |  |
| 4 | 12 |  |
| 5 | 13 |  |
|   | 14 |  |
|   | 15 |  |
|   | 16 |  |

Visit www.discoverlowestoft.co.uk/find-freddie-the-fish-trail or use the QR code to view the map and locate Freddie and his friends. Complete your details below and hand this entry into any store where Freddie and his friends are located.